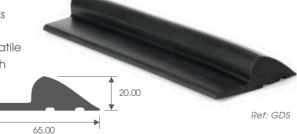

### **Garage Door Seal - GDS**

This garage door floor threshold seal is ideal for domestic and commercial garage doors. 20mm depth, this versatile and quality product provides you with a flexible sealing solution.