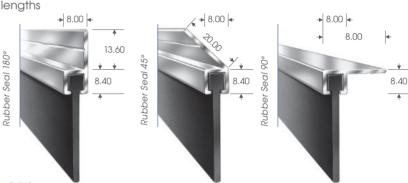

#### Rubber Seal - RS

We are able to offer an aluminium carrier complete with rubber insert for your garage doors.

- Ideal seal for top and bottom of garage doors.
- Long service life weather seals which withstand hot/cold extreme temperatures.
- EPDM Rubber inserts.
- Available in 30mm & 55mm trim lenghts.
- Aluminium fixing carrier Choose 180°, 45° or 90°.
- Aluminium standard lengths in 2m, 2.5m and 3m.