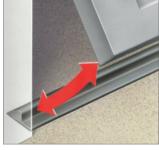

## Rubber Seals

Top of garage door.

Bottom of garage door.

Floor and bottom of garage door.

### **Garage Door Seal - GDS**

This garage door floor threshold seal is ideal for domestic and commercial garage doors. 20mm depth, this versatile and quality product provides you with a flexible sealing solution.