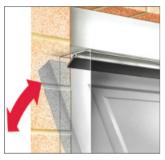

## Rubber Seals

Top of garage door.

Bottom of garage door.

Floor and bottom of garage door.

#### Rubber Seal - RS

We are able to offer an aluminium carrier complete with rubber insert for your garage doors.

- Ideal seal for top and bottom of garage doors.
- Long service life weather seals which withstand hot/cold extreme temperatures.
- EPDM Rubber inserts.
- Available in 30mm & 55mm trim lenghts.
- Aluminium fixing carrier Choose 180°, 45° or 90°.
- Aluminium standard lengths in 2m, 2.5m and 3m.