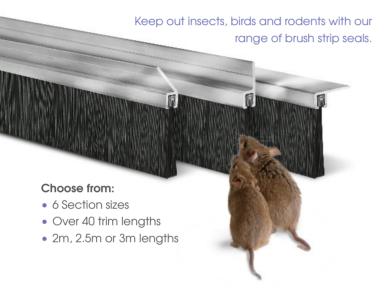

rim lenghts.
- Aluminium fixing carrier Choose 180°, 45° or 90°.
- Aluminium standard lengths in 2m, 2.5m and 3m.



### **Garage Door Seal - GDS**

This garage door floor threshold seal is ideal for domestic and commercial garage doors. 20mm depth, this versatile and quality product provides you with a flexible sealing solution.

Price per metre.





Heavy duty outdoor quality doormats



Complete Kits & Accessories

#### **Look out for SPECIAL OFFERS!**

Sign up online to receive promotions & special offers to your inbox

## **Pest Proofing**

## Is your home at risk?







House Mice



Rats

Throughout the year (especially the winter months). Many homeowners encouter unwanted guests, such as mice & rats. Let Formseal help you to protect your home.

## Prevention is better than cure



#### **Xcluder Door Sweep**

Prevents rodents from chewing or pushing through the door sweep.



#### **Rodent Gutter Brush**

Place into conducts, enclosures, open pipes, drainage gullies & guttering, to protect against birds & rodents.

- 4m Length
- 100mm Brush diameter

### **Rated Excellent by our customers**



## Online Shop 24/7 www.formseal.co.uk









Discover our full range online