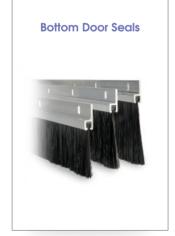

## Rubber Seals

Top of garage door.

Bottom of garage door.

Floor and bottom of garage door.