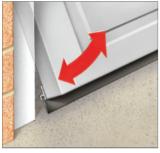

## Rubber Seals

Top of garage door.

Bottom of garage door.

Floor and bottom of garage door.

#### Rubber Seal - RS

We are able to offer an aluminium carrier complete with rubber insert for your garage doors.

- Ideal seal for top and bottom of garage doors.
- Long service life weather seals which withstand hot/cold extreme temperatures.
- EPDM Rubber inserts.
- Available in 30mm & 55mm trim lenghts.
- Aluminium fixing carrier Choose 180°, 45° or 90°.
- Aluminium standard lengths in 2m, 2.5m and 3m.