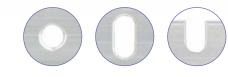

## Custom slots on carrier Brush Strip

Fixing carriers can be supplied with custom slots, both round and obround mounting holes between 3.2mm and 22mm diameter.

- Custom space between the slots.
- Obround slots can be centre or on the top of the fixing carrier.
- Sample may be provided to your drawing / specification prior to production run.
- Please contact our technical team to discuss your requirements.