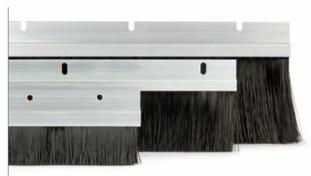

## **Brush Strip Specials**

Non-standard brush filaments are available on request and may include special trim fills including fibre, metallic, horse hair, polypropylene, copper wire to name a few.

- Fixing carriers can be powder coated / anodised to your requirements.
- Non-standard brush filaments are available on request. Please contact our technical team to discuss your requirements.

## Custom slots on carrier Brush Strip

Fixing carriers can be supplied with custom slots, both round and obround mounting holes between 3.2mm and 22mm diameter.

- Custom space between the slots.
- Obround slots can be centre or on the top of the fixing carrier.
- Sample may be provided to your drawing / specification prior to production run.
- Please contact our technical team to discuss your requirements.