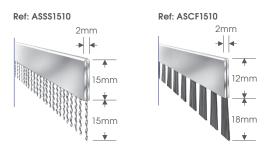

Available in 2 types; stainless steel yarn or carbon fibre Antistatic Brushes supplied in 1m lengths with a 15mm trim.

Both with an integral backing tape.

**FORMSEAL** E: sales@formseal.co.uk T: 01785 284808