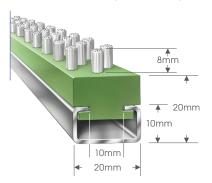

## Lath Brush

Lath Brush - Ref: LB37 Lath Carrier - Ref: LC37

LB37 and LC37 can be purchased separately.

Plastic section with filaments punched directly into the stock. Designed to fit on working table surfaces to enable fragile items such as sheets of glass etc. to be handled without scratching.

Lath Brushes are intelligent systems which make production stages more efficient. Supplied in 2m lengths. Lath Brush and Lath Carrier to be purchased separately and are priced as separate items.

Manufactured using stainless steel yarn and carbon fibre, ideal for discharging static energy. Hairs can be cut to length.