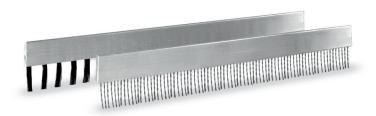

Lath Brushes are intelligent systems which make production stages more efficient. Supplied in 2m lengths. Lath Brush and Lath Carrier to be purchased separately and are priced as separate items.

Manufactured using stainless steel yarn and carbon fibre, ideal for discharging static energy. Hairs can be cut to length.

Available in 2 types; stainless steel yarn or carbon fibre Antistatic Brushes supplied in 1m lengths with a 15mm trim.

Both with an integral backing tape.

**FORMSEAL** E: sales@formseal.co.uk T: 01785 284808