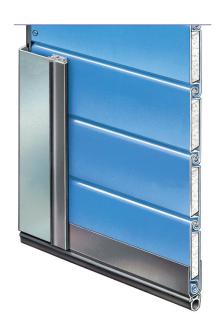

## Insulated roller shutters

- Clip on pile seal for insulated roller shutter guide channels.
- Simple fitting No mechanical fixings required.
- Low friction seal for smooth operation of Insulated roller doors.
- Prevents draughts and door vibration.