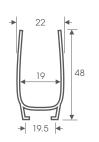

Ref: ISDS

Supplied in 3m length.

Supplied in 3.2m length.

Pile seal height 5mm. Overall height 6.8mm.

Pile seal height 5mm. Overall height 6.8mm.