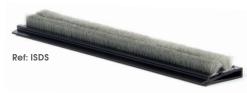

Ref: ISDS

Supplied in 3m length.

Supplied in 3.2m length.

Pile seal height 5mm. Overall height 6.8mm.

Pile seal height 5mm. Overall height 6.8mm.