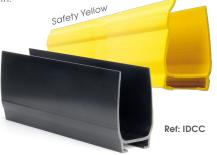

## IDCC

Clip on to the bottom of Insulated roller doors.

IDR23 is designed to slide in to the carrier to seal the bottom of the door. Simple fitting – Just clips on, no mechanical fixings required. Prevents draughts and door vibration.