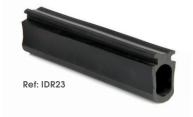

## IDCC

Clip on to the bottom of Insulated roller doors.

IDR23 is designed to slide in to the carrier to seal the bottom of the door. Simple fitting – Just clips on, no mechanical fixings required. Prevents draughts and door vibration.