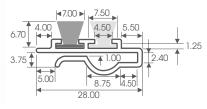

Ref: ISDS

Supplied in 3m length.

Supplied in 3.2m length.

Pile seal height 5mm. Overall height 6.8mm.

Pile seal height 5mm. Overall height 6.8mm.