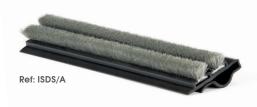

Ref: ISDS

Supplied in 3m length.

Supplied in 3.2m length.

Pile seal height 5mm. Overall height 6.8mm.

Pile seal height 5mm. Overall height 6.8mm.