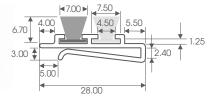

Ref: ISDS

Supplied in 3m length.

Supplied in 3.2m length.

Pile seal height 5mm. Overall height 6.8mm.

Pile seal height 5mm. Overall height 6.8mm.