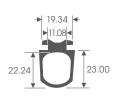

## IDCC

Clip on to the bottom of Insulated roller doors.

IDR23 is designed to slide in to the carrier to seal the bottom of the door. Simple fitting – Just clips on, no mechanical fixings required. Prevents draughts and door vibration.