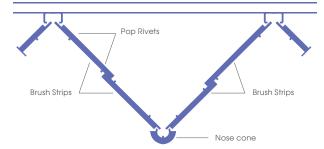

## Concertina

Individually assembled kits designed to seal most makes of Concertina/Folding shutter doors.

Each kit contains pre-cut and punched lengths of Formseal No. 3 section and specially formed nose pieces suitable for sealing the top and bottom of Concertina/Folding shutter doors.

### Nose cone styles