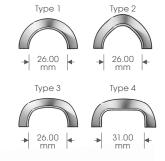

# **Industrial Doors**

## Concertina



Individually assembled kits designed to seal most makes of Concertina/Folding shutter doors.

Each kit contains pre-cut and punched lengths of Formseal No. 3 section and specially formed nose pieces suitable for sealing the top and bottom of Concertina/Folding shutter doors.

Kits are available in 20mm, 34mm and 50mm brush trim lengths. All products are aluminium mill finish. Brushes are black with nylon 6 filament. Panels are available in 3 sizes; 6" (150mm), 9" (230mm) or 12" (300mm).

#### Specify your order

- Choose your size 6" (150mm), 9" (230mm), 12" (300mm).
- How many panels do you need?
- How many nose cones do you need?
- Shape of door.
- Depth of gap 20mm, 34mm, 50mm.



### Nose cone styles





### **Brush Strips**



Aluminium thickness: 1.6mm

No. 3 Section - Medium



| No. 3 Section - Medium |  |
|------------------------|--|
| Ref                    |  |
| FS 3/20-180°           |  |
| FS 3/34-180°           |  |
| FS 3/50-180°           |  |
|                        |  |

FORMSEAL T: 01785 284808 E: sales@formseal.co.uk