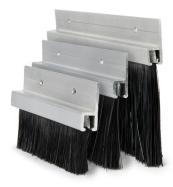

Kits are available in 20mm, 34mm and 50mm brush trim lengths. All products are aluminium mill finish. Brushes are black with nylon 6 filament. Panels are available in 3 sizes; 6" (150mm), 9" (230mm) or 12" (300mm).

#### Specify your order

- Choose your size 6" (150mm), 9" (230mm), 12" (300mm).
- How many panels do you need?
- How many nose cones do you need?
- Shape of door.
- Depth of gap 20mm, 34mm, 50mm.