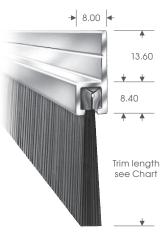

### **Brush Strips**

Aluminium thickness: 1.6mm

No. 3 Section - Medium

| No. 3 Section - Medium |  |
|------------------------|--|
| Ref                    |  |
| FS 3/20-180°           |  |
| FS 3/34-180°           |  |
| FS 3/50-180°           |  |
|                        |  |