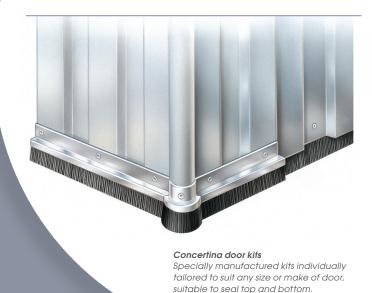

## Concertina

Individually assembled kits designed to seal most makes of Concertina/Folding shutter doors.

Each kit contains pre-cut and punched lengths of Formseal No. 3 section and specially formed nose pieces suitable for sealing the top and bottom of Concertina/Folding shutter doors.

Kits are available in 20mm, 34mm and 50mm brush trim lengths. All products are aluminium mill finish. Brushes are black with nylon 6 filament. Panels are available in 3 sizes; 6" (150mm), 9" (230mm) or 12" (300mm).