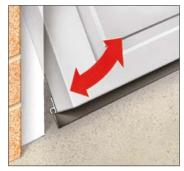

## Rubber Seals

Top of garage door.

Bottom of garage door.

Floor and bottom of garage door.

## **Rubber Seal - RS**

Like the Brush Strip range, we are able to offer an aluminium carrier complete with rubber insert for your garage doors.

- Ideal seal for top and bottom of garage doors.
- Long service life weather seals which withstand hot/cold extreme temperatures.
- EPDM Rubber inserts for our No. 3 section carrier: No. 3 section - 30mm trim out:
- Ref: RS3/30-180°
- Ref: RS3/30-45°
- Ref: RS3/30-90°