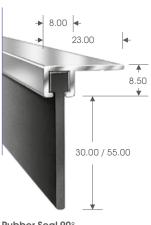

## **Rubber Seal - RS**

Like the Brush Strip range, we are able to offer an aluminium carrier complete with rubber insert for your garage doors.

- Ideal seal for top and bottom of garage doors.
- Long service life weather seals which withstand hot/cold extreme temperatures.
- EPDM Rubber inserts for our No. 3 section carrier: No. 3 section - 30mm trim out:
- Ref: RS3/30-180°
- Ref: RS3/30-45°
- Ref: RS3/30-90°

No. 3 section - **55mm** trim out:

- Ref: RS3/55-180°
- Ref: RS3/55-45°
- Ref: RS3/55-90°
- Aluminium standard lengths in 2m, 2.5m and 3m.
- Rubber can be supplied in a continuous length up to 25m.

Rubber Seal 90°