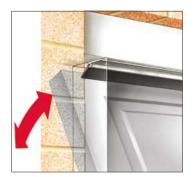

## Rubber Seals

Top of garage door.

Bottom of garage door.

Floor and bottom of garage door.

## **Rubber Seal - RS**

Like the Brush Strip range, we are able to offer an aluminium carrier complete with rubber insert for your garage doors.

- Ideal seal for top and bottom of garage doors.
- Long service life weather seals which withstand hot/cold extreme temperatures.
- EPDM Rubber inserts for our No. 3 section carrier: No. 3 section - 30mm trim out:
- Ref: RS3/30-180°
- Ref: RS3/30-45°
- Ref: RS3/30-90°