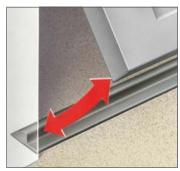

## Rubber Seals

Top of garage door.

Bottom of garage door.

Floor and bottom of garage door.

## **Rubber Seal - RS**

Like the Brush Strip range, we are able to offer an aluminium carrier complete with rubber insert for your garage doors.

- Ideal seal for top and bottom of garage doors.
- Long service life weather seals which withstand hot/cold extreme temperatures.
- EPDM Rubber inserts for our No. 3 section carrier: No. 3 section - 30mm trim out:
- Ref: RS3/30-180°
- Ref: RS3/30-45°
- Ref: RS3/30-90°