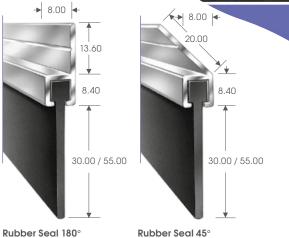

## **Rubber Seal - RS**

Like the Brush Strip range, we are able to offer an aluminium carrier complete with rubber insert for your garage doors.

- Ideal seal for top and bottom of garage doors.
- Long service life weather seals which withstand hot/cold extreme temperatures.
- EPDM Rubber inserts for our No. 3 section carrier: No. 3 section - 30mm trim out:
- Ref: RS3/30-180°
- Ref: RS3/30-45°
- Ref: RS3/30-90°

No. 3 section - **55mm** trim out:

- Ref: RS3/55-180°
- Ref: RS3/55-45°
- Ref: RS3/55-90°
- Aluminium standard lengths in 2m, 2.5m and 3m.
- Rubber can be supplied in a continuous length up to 25m.

Rubber Seal 90°